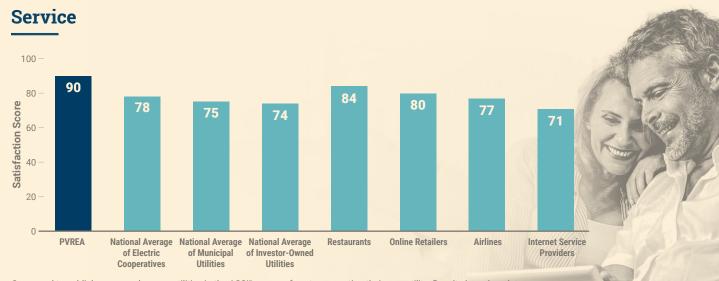

#### Reliability

#### 118.5

National Outage Restoration Time in Minutes (2023)

Compared to publicly measured energy utilities in the ACSI® survey of customers rating their own utility. Results based on data provided by PVREA, collected in 2024. ACSI did not regulate the survey administration or sample size. ACSI and its logo are registered trademarks of the American Customer Satisfaction Index, LLC. For more about the ACSI, visit www.theacsi.org.