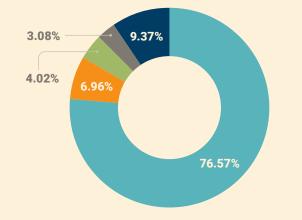

#### **Statement of Operations**

|                                 | 2024          | 2023          |
|---------------------------------|---------------|---------------|
| Operating Revenue               |               |               |
| Residential                     | \$64,007,867  | \$60,461,785  |
| Irrigation                      | 2,342,202     | 1,659,589     |
| Small Commercial                | 7,539,698     | 7,171,717     |
| Large Commercial                | 80,024,060    | 72,296,227    |
| Public Buildings & Lighting     | 639,434       | 592,579       |
| Total Operating Revenue         | \$154,553,261 | \$142,181,897 |
|                                 |               |               |
| Operating Expenses              |               |               |
| Cost of Purchased Power         | \$117,175,908 | \$108,063,209 |
| Operations & Maintenance        | 10,646,261    | 8,585,151     |
| Customer Care Services          | 6,152,623     | 5,725,173     |
| Administration & General        | 4,714,178     | 5,068,374     |
| Total Operating Expenses        | \$138,688,970 | \$127,441,907 |
| Depreciation & Amortization     | 8,435,709     | 8,301,781     |
| Property Tax                    | 1,496,963     | 1,583,276     |
| Interest                        | 4,138,492     | 3,801,268     |
| Other Deductions                | 271,775       | 268,086       |
| Total Cost of Electric Service  | \$153,031,909 | \$141,396,318 |
|                                 |               |               |
| Total Operating Margins         | \$1,521,352   | \$785,579     |
| Non-Operating Interest Income   | 275,775       | 280,383       |
| Non-Operating Margins - Other   | 1,626,293     | 1,507,618     |
| G&T Capital Credits             | 6,954,169     | 864,287       |
| Net Margin or Patronage Capital | \$10,377,589  | \$3,437,867   |
|                                 |               |               |