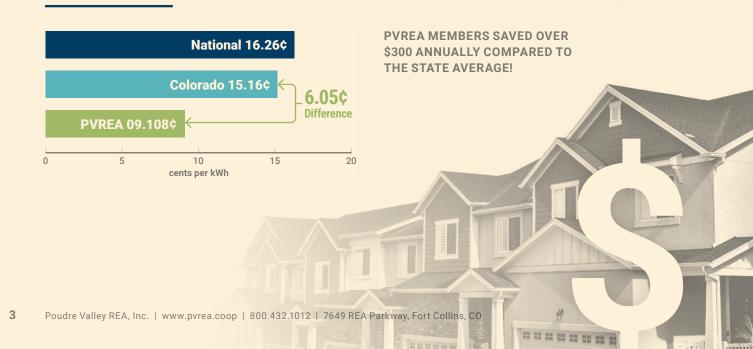

#### Proudly Ranked #1 for Lowest Rate in Colorado

Our members saved over \$300 in 2024 compared to the state average!

#### **Value of Membership**

PVREA provides the lowest residential rate and is among the highest reliability in Colorado.

### Average Price per kWh: Residential