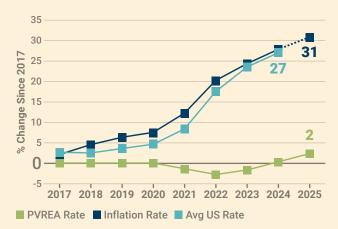

#### **PVREA Rates, Lasting Value**

Between 2017 and 2025, the price you pay for electricity has only increased by about 2%.

That level of stability is rare, especially over eight years.

Inflation Rate: Bureau of Labor Statistics

Avg US Electric Rate: US Energy Information Administration, 2024 data estimated, 2025 data unavailable 2025 Inflation Rate: estimated